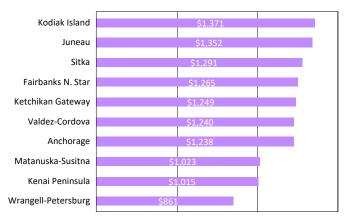

## Kodiak's two-bedroom apartment rent is highest

Two-bedroom apartments are the most common rental units in all areas. Kodiak's adjusted two-bedroom apartment rent remained highest in 2019 at \$1,371 per month, followed by Juneau at \$1,352. Wrangell and Petersburg were lowest at \$861, followed by Kenai at \$1,015. (See Exhibit 2.)

## Kodiak Apartments Cost the Most

MEDIAN ADJUSTED RENTS, 2-BEDROOM, MAR 2019