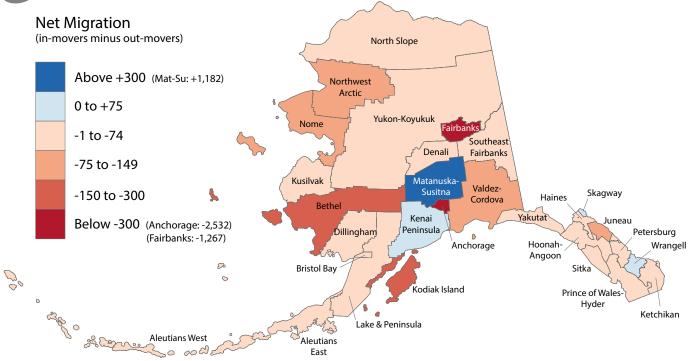

### More People Have Left Alaska Than Moved Here in Recent Years

NET MIGRATION BY AREA, YEARLY AVERAGE FROM 2010 TO 2018

Source: Alaska Department of Labor and Workforce Development, Research and Analysis Section