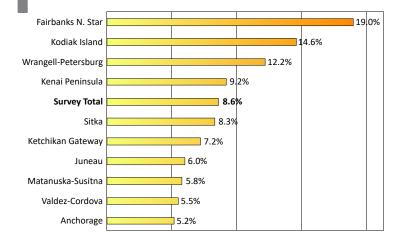

## High Vacancy in Fairbanks, Kodiak

VACANCY RATES BY AREA, ALL UNIT TYPES, MAR 2019

Source for exhibits 2-4: Alaska Department of Labor and Workforce Development, Research and Analysis Section and Alaska Housing Finance Corporation

#### A few areas remain tight, but vacancy up in most

While vacancy rates rose overall in 2019, results varied considerably by area. Sitka, Ketchikan, and the Valdez-Cordova Census Area were the only areas whose vacancy rates dropped.

Anchorage's rental market remained relatively tight at 5.2 percent vacancy, followed by Valdez-Cordova at 5.5 percent. (See Exhibit 4.) It's important to note, though, that 5.2 percent vacancy is high for Anchorage, which is typically down in the 3 to 4 percent range.