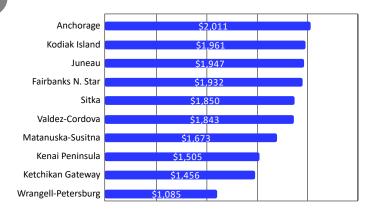

## Renting a house costs the most in Anchorage

Three-bedroom homes are the most common size for house rentals, and they were the most expensive in Anchorage at \$2,011 per month. Kodiak was second at \$1,961. (See Exhibit 3.)

# House Rent Highest in Anchorage MEDIAN ADJUSTED RENTS, 3-BEDROOM, MAR 2019

Wrangell and Petersburg were lowest in this category as well, at \$1,085, followed by Ketchikan at \$1,456.