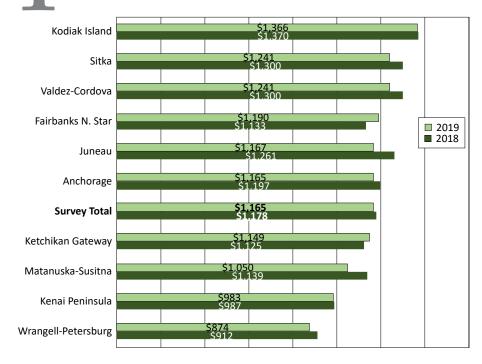

## Most Rents Down, Kodiak's Still Highest

MEDIAN ADJUSTED RENT,\* ALL UNIT TYPES, 2018 AND 2019

<sup>\*</sup>Adjusted rent includes the cost of all utilities. See the sidebar on the next page for more details.

Source: Alaska Department of Labor and Workforce Development, Research and Analysis Section and Alaska Housing Finance Corporation

> 1.1 percent, with a variety of ups and downs by area. Adjusted rent is the rent paid to the landlord plus the cost of all typical utilities. (See Exhibit 1 and the sidebar on the next page.)

> Kodiak's rents were highest in 2019, as they were in 2018, while Wrangell and Petersburg rents remained lowest. Only Wrangell, Petersburg, and Kenai rents were below \$1,000 a month.

Rent dropped the most in the Matanuska-Susitna Borough and Juneau, by 7.8 percent and 7.5 percent, respectively. Rent rose by 5 percent in Fairbanks and 2.1 percent in Ketchikan.

Fairbanks' survey results were unusual this year in that rents went up, making the area more expensive than Juneau and Anchorage, but its vacancy rate increased significantly at the same time. Higher rents are typically driven by low vacancy rates.

It isn't clear what's driving Fairbanks' rise in rent, especially given the higher vacancy rate, but new or different types of housing entering the market at higher rents as well as higher utility costs are likely factors.