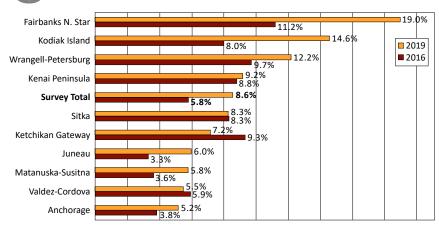

#### How Vacancy Changed In Three Years

VACANCY RATES BY AREA, 2016 AND 2019

Source: Alaska Department of Labor and Workforce Development, Research and Analysis Section and Alaska Housing Finance Corporation

#### A few areas remain tight, but vacancy up in most

While vacancy rates rose overall in 2019, results varied considerably by area. Sitka, Ketchikan, and the Valdez-Cordova Census Area were the only areas whose vacancy rates dropped.

Anchorage's rental market remained relatively tight at 5.2 percent vacancy, followed by Valdez-Cordova at 5.5 percent. (See Exhibit 4.) It's important to note, though, that 5.2 percent vacancy is high for Anchorage, which is typically down in the 3 to 4 percent range.

Juneau followed a similar pattern. While Juneau's vacancy rate was still

Article continues on page 9